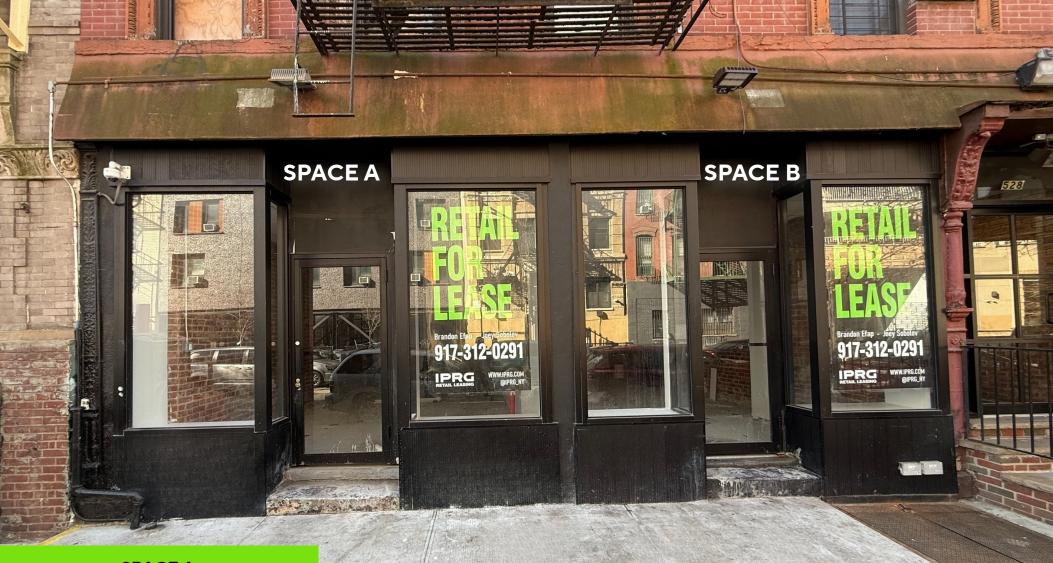

## SPACE A Asking \$3,500/Month SPACE B Asking \$4,500/Month SPACE A + B Asking \$7,750/Month

#### LEASE HIGHLIGHTS

400 SF Space A Size

500 SF Space B Size

**30'** Frontage **9'** Ceiling Heights

#### **\*SPACES CAN BE EASILY COMBINED**

#### COMMENTS

- Newly Renovated Whitebox Spaces with HVAC
- Each Space Has a Bathroom in Place
- Prime East Village Location with Great Foot and Driving Traffic
- Neighbors: Stuyvesant Town, Mount Sinai Beth Israel, Union Square, Trader Joes, Target, Empanda Mama, Motorino Pizza, T-Mobile, Taverna East Village, Panda Express