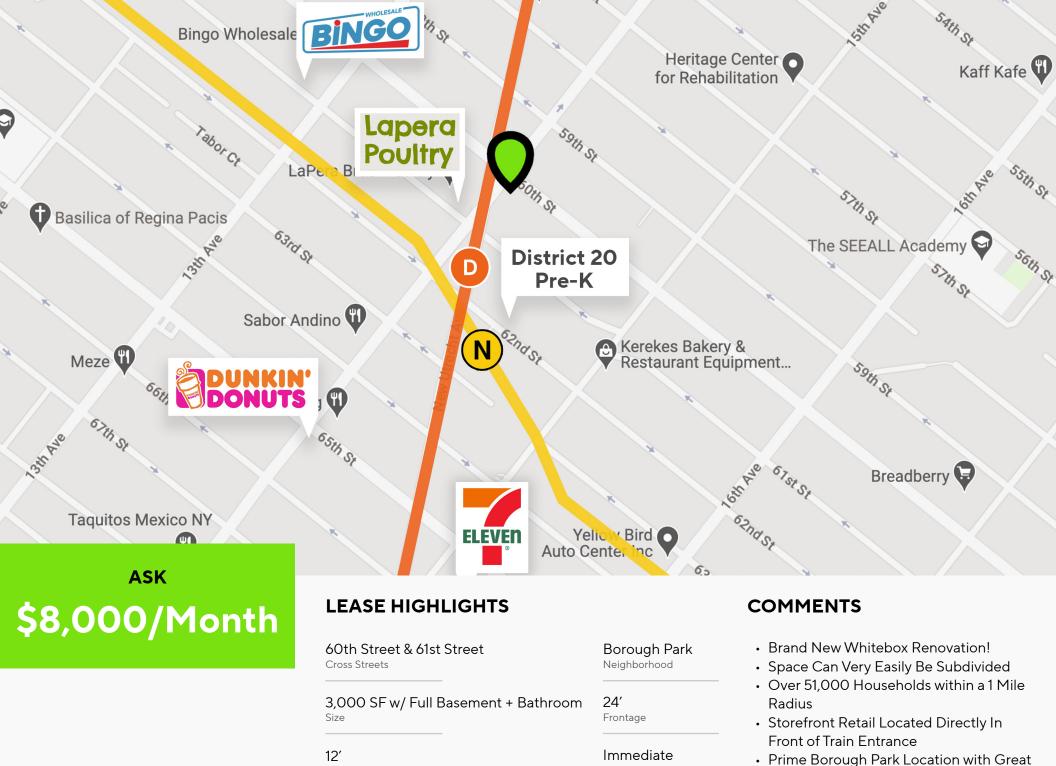

## **EXECUTIVE SUMMARY**

600114TH STREET

12' Ceiling Heights Immediate Possession

Foot and Driving Traffic

**FLOOR PLAN** 