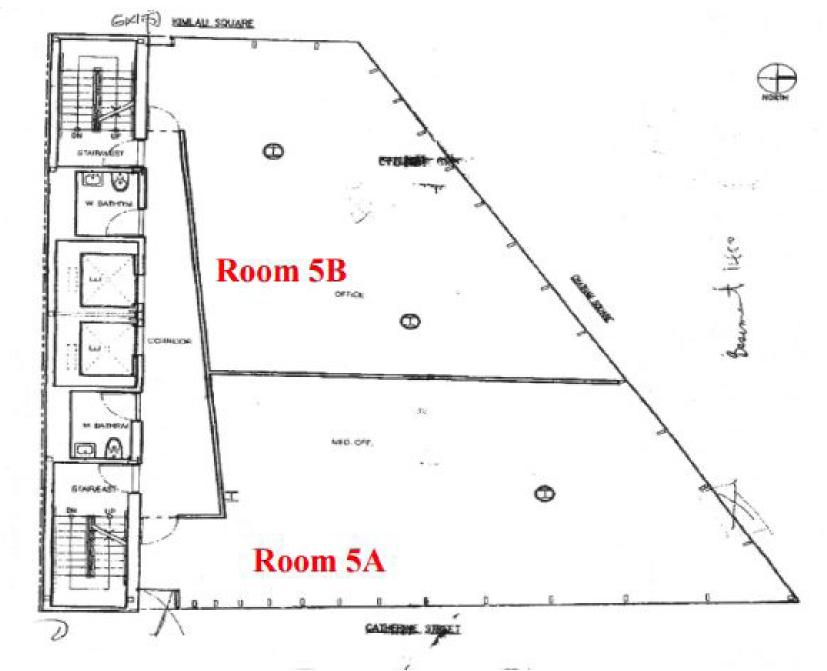

#### **FLOOR PLANS**

1

#### LEASE HIGHLIGHTS

2.913 SF Total Size

1.639 SF Space 5A Size

1.274 SF Space 5B Size