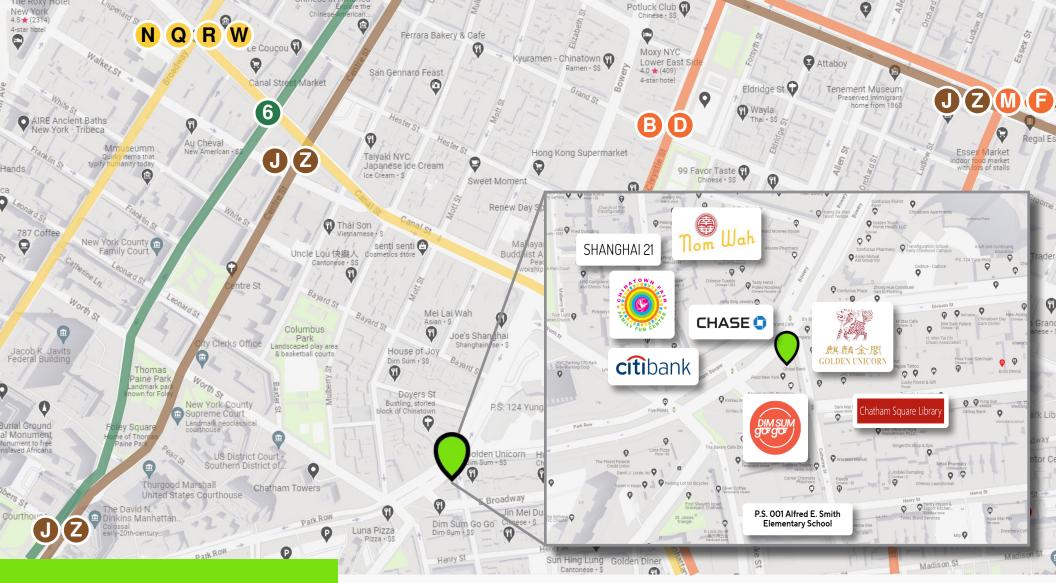

#### **COMMENTS**

- Heavily Foot and Driving Trafficked Location
- · Elevator Building in Prime Chinatown Office Neighborhood
- Central Location near East Broadway F train / Brooklyn Bridge-City Hall 4, 5, and 6 Train, Chambers Street and Canal Street J and Z Train and Canal Street N, Q, R, and W Train