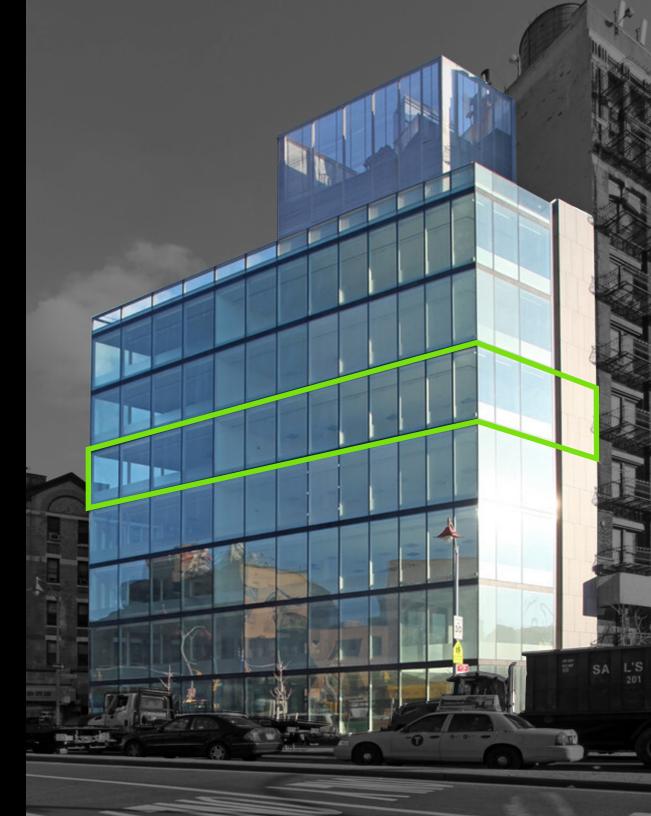

## 8 CATHERINE STREET NEW YORK, NY 10038

EXCLUSIVE COMMERCIAL SPACES FOR LEASE

Prime Two Bridges Opportunity

IPRG

#### LEASE HIGHLIGHTS

2.913 SF Total Size

1.639 SF Space 5A Size

1.274 SF Space 5B Size

www.iprg.com 4

60' Frontage 9' Ceiling Heights

Immediate Possession