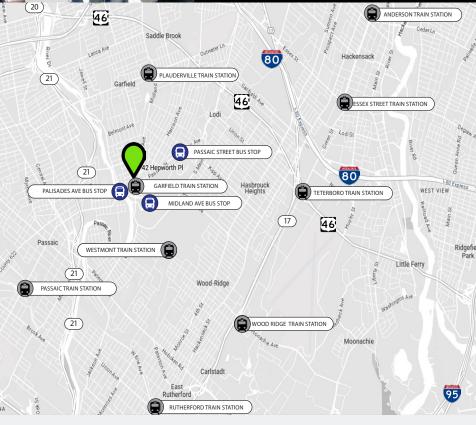

#### PRIME REDEVELOPMENT SITE NEXT TO GARFIELD TRAIN

#### **INVESTMENT HIGHLIGHTS**

- 1.84-acre prime redevelopment site
- Positioned within a designated Redevelopment and Opportunity Zone
- Ideal for future Multifamily, Senior Living, or Light Industrial development
- Just a 1-minute walk to train and bus transit options
- 35-minute train ride to Penn Station
- 15-minute train ride to Secaucus Junction