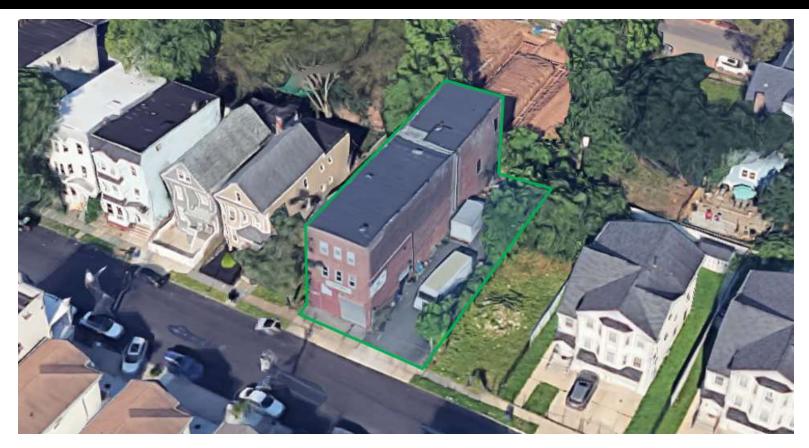

### **Property Description**

- 7,500 SF warehouse
- 2,500 SF lot for parking
- Ground floor leased \$2,500/m on a MTM basis
- -1 drive-in-door
- Potential multifamily conversion

#### Location Description

The subject property is located in the Roseville neighborhood on the boarder of East Orange and Newark. The surrounding area is a mix of industrial, residential, and retail. Accessibility is key for this site as I-280 and the Garden State Parkway is a couple blocks away. The property's Greenwood Redevelopment Area zoning allows for multifamily conversion.

| \$750,000                |
|--------------------------|
| 3                        |
| 4,811 SF                 |
| 7,500 SF                 |
| 1                        |
| 13'                      |
| Greenwood RDV Area (GRN) |
| \$11,798                 |
|                          |