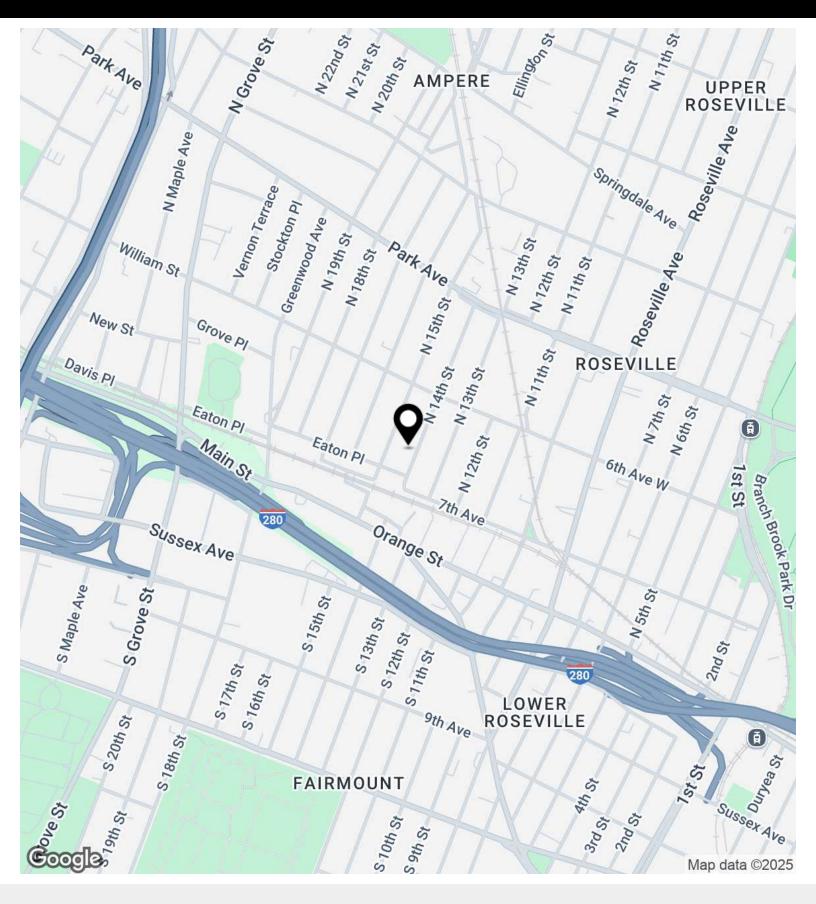

#### Location Description

The subject property is located in the Roseville neighborhood on the boarder of East Orange and Newark. The surrounding area is a mix of industrial, residential, and retail. Accessibility is key for this site as I-280 and the Garden State Parkway is a couple blocks away. The property's Greenwood Redevelopment Area zoning allows for multifamily conversion.